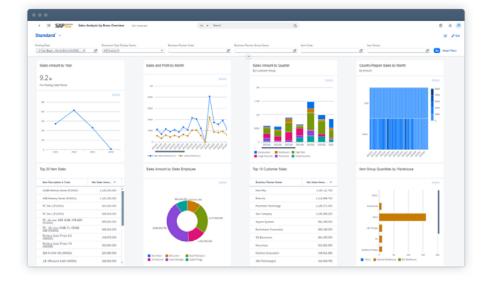

### See your entire business clearly. Take swift, informed actions

SAP Business One offers advanced built-in analytical capabilities as well as sophisticated complementary tools allowing you to instantly gain business insights that support optimized decision making.

> • SAP Crystal Reports for SAP Business One enables you to create dashboards and reports to gain insight into all business areas. Intuitive, interactive drill-down functionality helps you get answers to your mostpressing questions.

- SAP Business One, version for SAP HANA Analytics powerful analytics in real time for even faster information access, making it easier for users to search for the required information and create standard or ad hoc reports on the fly.
- SAP Analytics Cloud (Subscription) -

complementary cloud solution on top of SAP Business One, accessible via web browser, eliminating the need to install new software on your desktop.

SAP Business One Web Client

support creating reports and

User-Defined Queries (UDQs)

effortlessly, and reach the next

level of contextual real-time

analytics using linked views.

sophisticated filtering and

visualization capabilities

charts on the fly, manage

Analytics – built-in