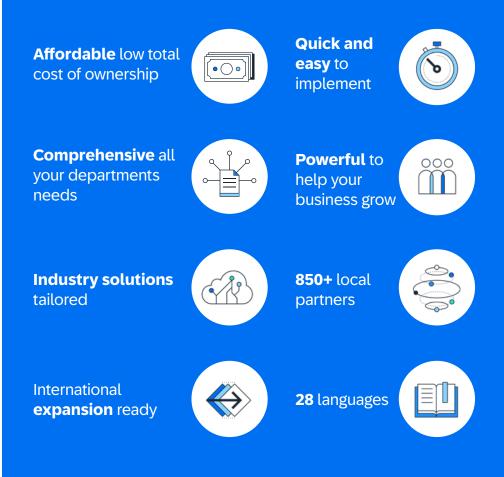

For international expansion, SAP Business One supports 28 languages and 50 country-specific versions, with local support from over 850 partners.

## Why 80,000 customers already run SAP Business One around the world?